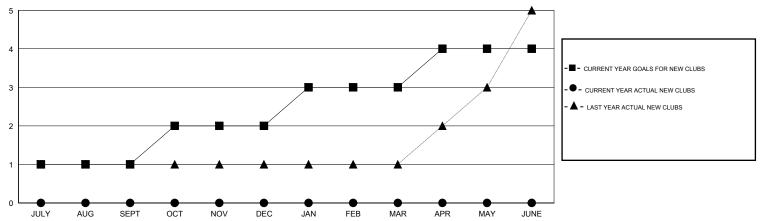

## LOCATION CALIFORNIA

GMT CA 1

| Clubs                 |                  |           |                  |                  | Members               |                    |                                     |                    |                  |
|-----------------------|------------------|-----------|------------------|------------------|-----------------------|--------------------|-------------------------------------|--------------------|------------------|
| RESULTS FOR 2015-2016 |                  |           |                  |                  | RESULTS FOR 2015-2016 |                    |                                     |                    |                  |
| QUARTER               | NEW CLUB<br>GOAL | NEW CLUBS | DROPPED<br>CLUBS | NET<br>GAIN/LOSS | QUARTER               | NEW MEMBER<br>GOAL | CHARTER AND<br>NEW MEMBERS<br>ADDED | DROPPED<br>MEMBERS | NET<br>GAIN/LOSS |
| JULY/AUG/SEPT         | 1                | 0         | 0                | 0                | JULY/AUG/SEPT         | 22                 | 66                                  | 60                 | 6                |
| OCT/NOV/DEC           | 1                | 0         | 1                | -1               | OCT/NOV/DEC           | 22                 | 46                                  | 66                 | -20              |
| JAN/FEB/MAR           | 1                | 0         | 0                | 0                | JAN/FEB/MAR           | 22                 | 26                                  | 48                 | -22              |
| APR/MAY/JUNE          | 1                | 0         | 0                | 0                | APR/MAY/JUNE          | 22                 | 0                                   | 0                  | 0                |

## GOALS AND ACTUAL NEW CLUBS CUMULATIVE