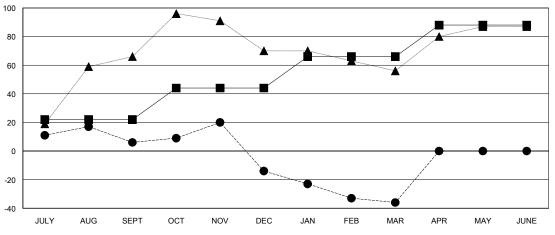

## LOCATION CALIFORNIA

GMT CA 1

| Clubs                 |                  |           |                  |                  | Members               |                    |                                     |                    |                  |
|-----------------------|------------------|-----------|------------------|------------------|-----------------------|--------------------|-------------------------------------|--------------------|------------------|
| RESULTS FOR 2015-2016 |                  |           |                  |                  | RESULTS FOR 2015-2016 |                    |                                     |                    |                  |
| QUARTER               | NEW CLUB<br>GOAL | NEW CLUBS | DROPPED<br>CLUBS | NET<br>GAIN/LOSS | QUARTER               | NEW MEMBER<br>GOAL | CHARTER AND<br>NEW MEMBERS<br>ADDED | DROPPED<br>MEMBERS | NET<br>GAIN/LOSS |
| JULY/AUG/SEPT         | 1                | 0         | 0                | 0                | JULY/AUG/SEPT         | 22                 | 66                                  | 60                 | 6                |
| OCT/NOV/DEC           | 1                | 0         | 1                | -1               | OCT/NOV/DEC           | 22                 | 46                                  | 66                 | -20              |
| JAN/FEB/MAR           | 1                | 0         | 0                | 0                | JAN/FEB/MAR           | 22                 | 26                                  | 48                 | -22              |
| APR/MAY/JUNE          | 1                | 0         | 0                | 0                | APR/MAY/JUNE          | 22                 | 0                                   | 0                  | 0                |

## GOALS AND ACTUAL MEMBERS CUMULATIVE

| - 🔳 - | CURRENT YEAR GOALS FOR NEW |
|-------|----------------------------|
| мемв  | ERS                        |

- CURRENT YEAR ACTUAL MEMBERS

- ▲ - LAST YEAR ACTUAL MEMBERS